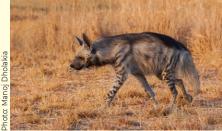

Mammals like Blackbuck, Wolf, Striped Hyena, Jungle Cat, Indian Fox and Birds like Lesser Florican, Harriers, European Roller, Bee-eater, Chats, Warblers inhabits the park. A small wetland in the southern part of the Park attracts water birds.