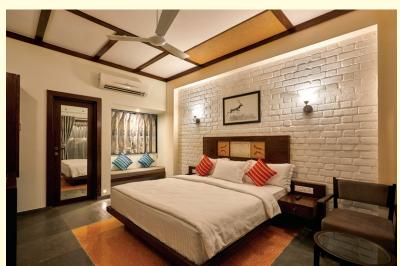

#### Accomodation

- 350 sq. ft. Deluxe AC Cottage
- Varandah with Seating
- · King Size Bed
- Tea/Coffee Maker
- Refrigerator
- 32" LED TV with Satellite Channels
- Intercom
- International Power Socket
- 24 Hours Pressurized Hot & Cold Water
- Dual Voltage Shaver Socket
- Eco-friendly Toiletries