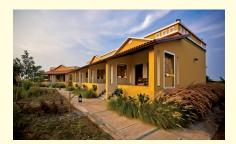

### The Lodge

- 18 Deluxe AC Cottages
- Restaurant (AC)
- Gazebo Cafe'
- Room Service
- Corporate Conferencing
- Swimming Pool
- Indoor & Outdoor Games
- Free WiFi
- Children play area
- Collection of Wildlife Books
- Power Backup

#### Accomodation

- 350 sq. ft. Deluxe AC Cottage
- Varandah with Seating
- · King Size Bed
- Tea/Coffee Maker
- Refrigerator
- 32" LED TV with Satellite Channels
- Intercom
- International Power Socket
- 24 Hours Pressurized Hot & Cold Water
- Dual Voltage Shaver Socket
- Eco-friendly Toiletries