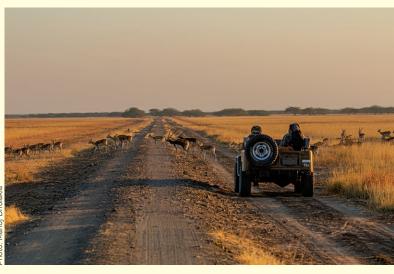

## Experience

- Jeep Safari
- Guided Nature Walks
- Bird Watching with Trained Guides
- Village Visit
- Daily Screening of Wildlife Documentary
- Cycling
- Camp Fire
- Indoor & Outdoor Games
- Children Play Area
- Swimming Pool

#### Blackbuck National Park

Blackbuck National Park at Velavadar is situated in the Bhavnagar District of Gujarat state, India. Flat land, dry grasses and herds of antelope have always attracted visitors.

Mammals like Blackbuck, Wolf, Striped Hyena, Jungle Cat, Indian Fox and Birds like Lesser Florican, Harriers, European Roller, Bee-eater, Chats, Warblers inhabits the park. A small wetland in the southern part of the Park attracts water birds.