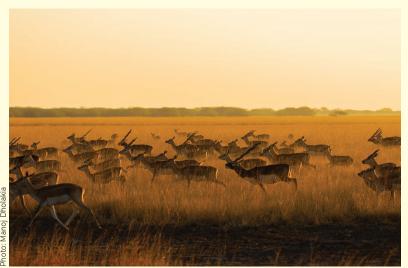

#### Blackbuck

#### Blackbuck National Park

Blackbuck National Park at Velavadar is situated in the Bhavnagar District of Gujarat state, India. Flat land, dry grasses and herds of antelope have always attracted visitors.

Mammals like Blackbuck, Wolf, Striped Hyena, Jungle Cat, Indian Fox and Birds like Lesser Florican, Harriers, European Roller, Bee-eater, Chats, Warblers inhabits the park. A small wetland in the southern part of the Park attracts water birds.