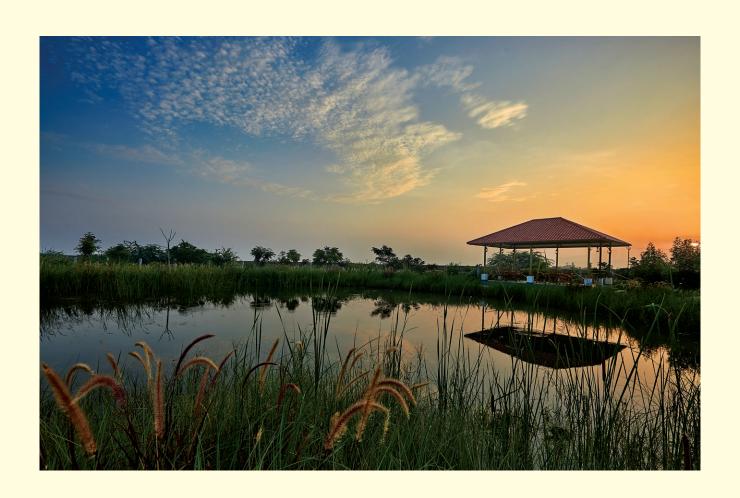

#### Blackbuck National Park

Blackbuck National Park at Velavadar is situated in the Bhavnagar District of Gujarat state, India. Flat land, dry grasses and herds of antelope have always attracted visitors.

Mammals like Blackbuck, Wolf, Striped Hyena, Jungle Cat, Indian Fox and Birds like Lesser Florican, Harriers, European Roller, Bee-eater, Chats, Warblers inhabits the park. A small wetland in the southern part of the Park attracts water birds.